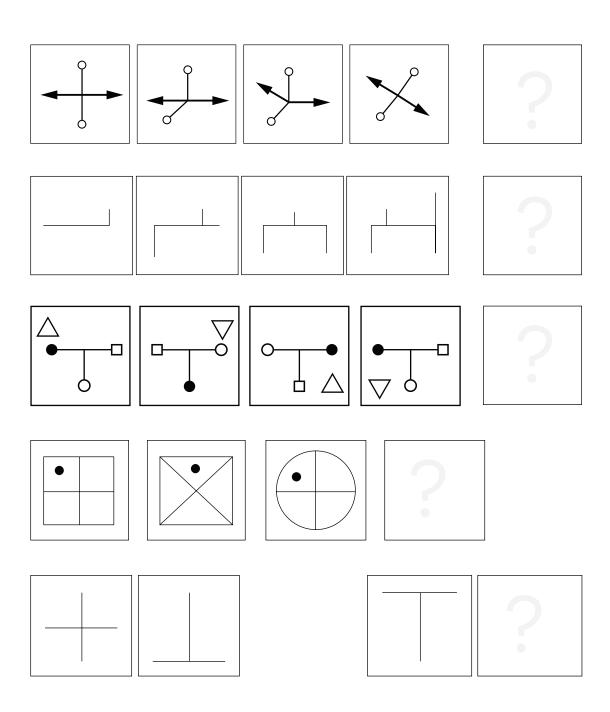

2ft. How much time would it take the monkey to reach the top? ( 2 marks )
- 3D. Nikhil gets Rs.250 from his parents every week for his expenses. He puts Rs.5 in his piggy bank on everyday except Sunday when he puts Rs.10 in the piggy bank. He eats subsidized lunch in the college canteen for Rs. 10 on all college days except Saturday when he treats himself to the special lunch for Rs.25. Bus fare to college is Rs.4 each way. He has got a holiday on Sunday. This week, Nikhil wants to buy a book which costs Rs.100. For this, he was walking to and from the college. He is left with Rs.3 after buying the book. Assuming no other expenses, how many times did Nikhil walk this week? (2 marks)



# **DESIGN APTITUDE TEST**

#### 1. LOGICAL REASONING [CONTD..] 20

20 MARKS

4. Complete the sequence





# **DESIGN APTITUDE TEST**

#### 2. DESIGN AWARENESS

#### **10 MARKS**

Please answer <u>ANY TEN</u> of the following questions Tick the correct answer in the box provided.

- 1. Largest Renewable Source of energy for India is
  - Geothermal
  - Solar
  - Bio Mass
  - Wind
- 2. Gadwal is the name of a
  - Fiber
  - Cloth
  - Style of saree
  - Embroidery
- 3. Which state of India is associated with Kangra paintings?
  - Uttarakhand
  - Orissa
  - Himachal Pradesh
  - Bihar
- 4. Helvetica is a famous :
  - Hospital Chain
  - Fashion Brand
  - Swiss pastry
  - Typeface

- 5. Which fashion company was the first to integrate Twitter's newest functionality click-to-buy button?
  - Burberry
  - J Crew
  - Asos

6/13

mytheresa



# **DESIGN APTITUDE TEST**

2. DESIGN AWARENESS [CONTD..]

**