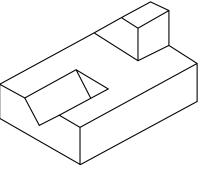

#### 20 MARKS

Please answer **<u>ANY TWO</u>** of the following questions (10 marks each)

(a) Find out the total number of surfaces of the object shown
 (b) Draw top view in the space provided below.

Ans: